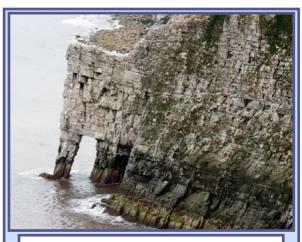

#### Picture Cards 1A

Flamborough, East Riding of Yorkshire

Hartland Point, Devon

Old Harry Rocks, Dorset

Bempton Cliffs, Yorkshire

Elegug Stack Bay, Pembrokeshire

Old Man of Hoy, Orkney Islands