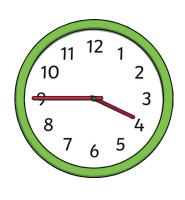

Time Word Problems Challenge Cards

8. Charlie put his chocolate cookies in the oven at 10 minutes to 4. 15 minutes later, they were cooked. What time did Charlie take the cookies out of the oven?

Time Word Problems Challenge Cards