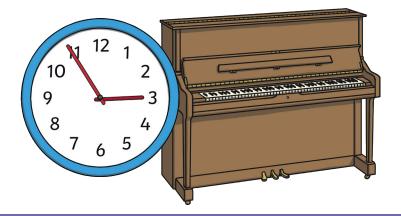

Time Word Problems Challenge Cards

6. It takes Grandad 15 minutes to cut the grass. If he starts at 1 o'clock, what time will he finish?

Time Word Problems Challenge Cards

7. Sarah practised playing the piano for 15 minutes. She started practising at 5 minutes to 3. What time did she finish?