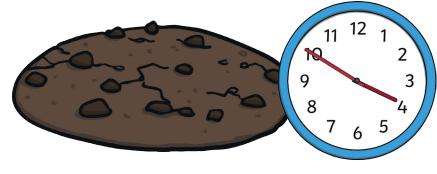

Time Word Problems Challenge Cards

8. Charlie put his chocolate cookies in the oven at 10 minutes to 4. 15 minutes later, they were cooked. What time did Charlie take the cookies out of the oven?

Time Word Problems Challenge Cards