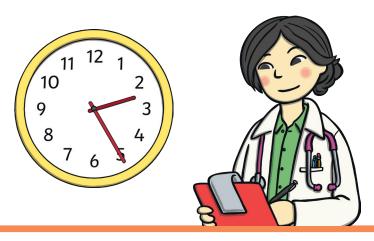

4. The doctor saw a patient at 25 minutes past 2. She spent 15 minutes with them. What time was the appointment over?

Time Word Problems Challenge Cards

5. Jim woke up at 5 minutes past 5. He was awake for 15 minutes. At what time did Jim fall back to sleep?