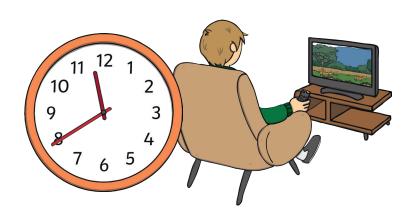

9. Riley arrived home from school at quarter to 4. His brother, Toby, got home 15 minutes after him. What time did Toby get home?

Time Word Problems Challenge Cards

10. Juan's favourite cartoon was 15 minutes long. It ended at 20 minutes to 12. What time did it start?