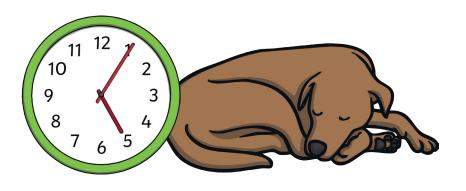

4. The doctor saw a patient at 25 minutes past 2. She spent 15 minutes with them. What time was the appointment over?

Time Word Problems Challenge Cards

5. Jim woke up at 5 minutes past 5. He was awake for 15 minutes. At what time did Jim fall back to sleep?