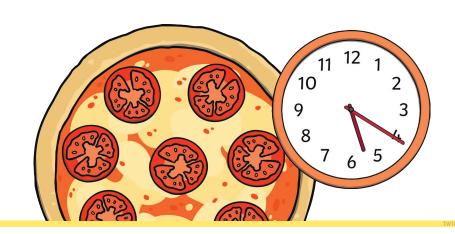

Time Word Problems Challenge Cards

1. Dad put a pizza in the oven at 20 minutes past 5. It takes 15 minutes to cook. What time did he take it out of the oven?

Time Word Problems Challenge Cards

2. Sam went for a 15-minute run around the park. She stopped running at 25 minutes past 3. What time did she start running?