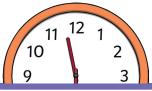

9. Riley arrived home from school at quarter to 4. His brother, Toby, got home 15 minutes after him. What time did Toby get home?

Time Word Problems Challenge Cards

10. Juan's favourite cartoon was 15 minutes long. It ended at 20 minutes to 12. What time did it start?