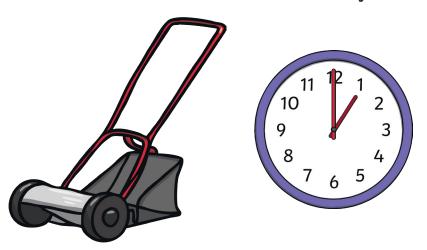

Time Word Problems Challenge Cards

6. It takes Grandad 15 minutes to cut the grass. If he starts at 1 o'clock, what time will he finish?

Time Word Problems Challenge Cards

7. Sarah practised playing the piano for 15 minutes. She started practising at 5 minutes to 3. What time did she finish?