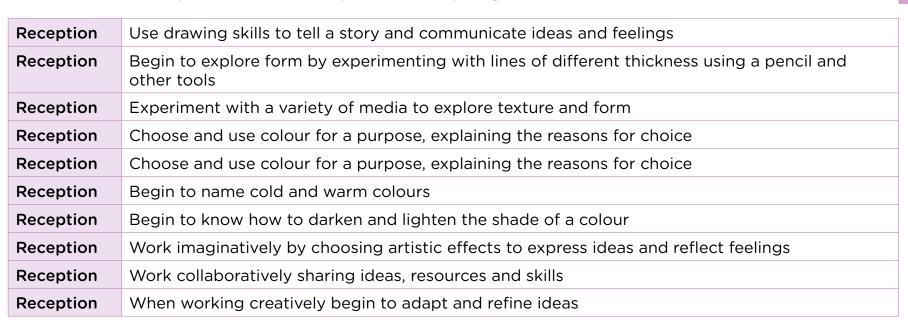

## for Artistic Skills and Knowledge

The teaching of artistic skills and knowledge begins in Early Years at Swansfield Park Primary School as part of the Expressive Art and Design curriculum. Alongside this progression grid, effective communication and language skills are an essential part of artistic development for our youngest learners.