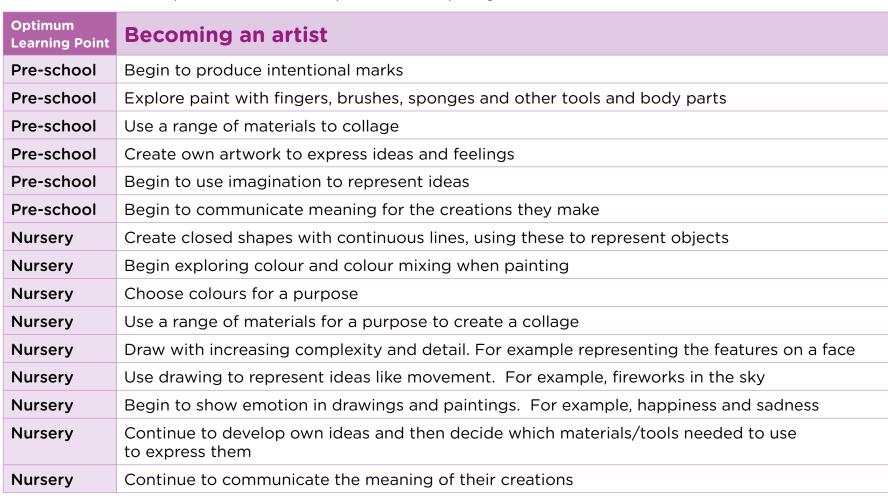

## for Artistic Skills and Knowledge

The teaching of artistic skills and knowledge begins in Early Years at Swansfield Park Primary School as part of the Expressive Art and Design curriculum. Alongside this progression grid, effective communication and language skills are an essential part of artistic development for our youngest learners.