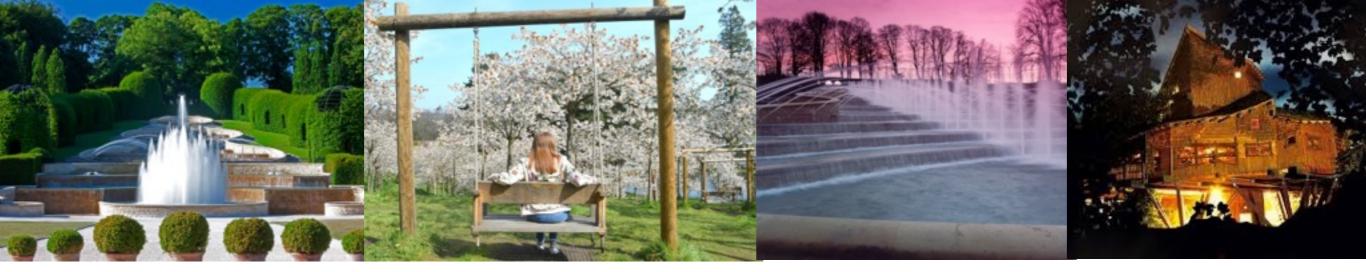

## **THE ALNWICK GARDEN**

The Alnwick Garden has squirting water fountains and ones you can play in. You can swing on the swing seats in the pink, beautiful, cherry trees.

There is a long twisting bamboo maze that seems like it never ends.