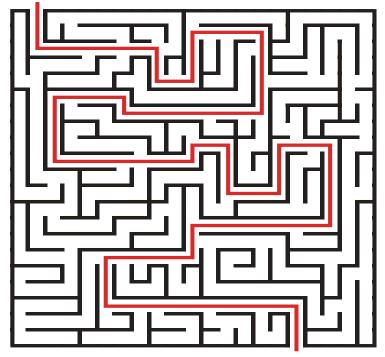

### MAZE GAME

Help Monty find his way to the football!
Use a bright coloured pen to help you keep track!

Design your own football boot: