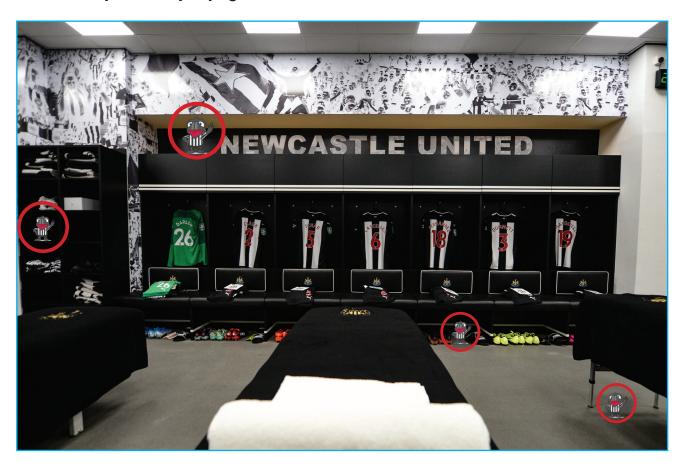

# CAN YOU SPOT MONTY?

| an you spot the 4 | hidden Monty's in the dressing rooi | m?    | ? |
|-------------------|-------------------------------------|-------|---|
|                   | WHERE IS MONTY?                     |       |   |
| Your Answers      |                                     | ' ( ' |   |
|                   |                                     |       |   |
| •                 |                                     |       |   |
| •                 |                                     |       |   |
| •                 |                                     |       |   |

Can You Spot Monty? (page 17):

Guess The Player (page 25):

Image 1: Matty Longstaff, Allan Saint-Maximin, Miguel Almirón, Callum Wilson

Image 2: Martin Dúbravka, Jamaal Lascelles, Sean Longstaff, Andy Carroll