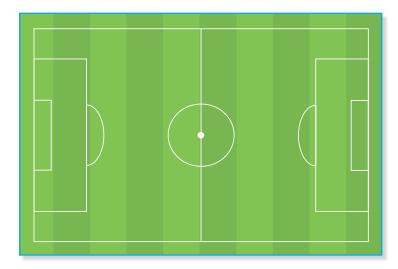

#### BLIND ART

In the box below draw a football pitch just like on the right.

However you need to close your eyes and your partner needs to give you instructions to follow...
No cheating!

Design Allan Saint-Maximin's headband:
Share your design on social with the hashtag #NUFCHEADBAND