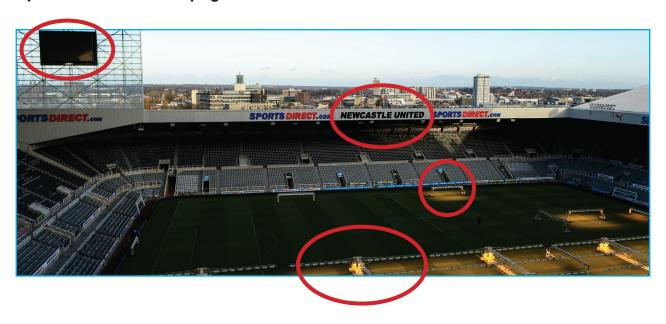

С | L  | N | E | P | T | E        | A | Z |   | M | С | Ν | ٧ | 0 | Κ | Q |
| Р | Α  |   | 0 | Α  | E | 5 | Y | E | E        | U | M | A | D | Z | 0 | E | Q |   | S |
| Z | Е  | ٧ |   | L  | Q | 0 | E | E | 1        | N | H | Р | Z | D | Т | S | Е | М | Е |
| L |    | Н | R | L  | E | H | F | R | Н        | L | H | - | T | W | S | S | 0 | R | R |
| G | L  | Z | G | F  | S | Р | Κ | F | U        | 0 | ٧ | Α | C | 0 | A | I | Α | Ν | Α |
| С | Н  | Е | L | S  | Е | A | Q | F | В        | ٧ | Е | G | M | F | N | S | Υ | В | Ν |

SOUTHAMPTON
LIVERPOOL
WEST HAM
LEEDS UNITED
CHELSEA
NEWCASTLE UNITED
WOLVES
ARSENAL
TOTTENHAM
LEICESTER
BURNLEY
MAN UNITED
BRIGHTON
EVERTON
MAN CITY
ASTON VILLA
FULHAM
CRYSTAL PALACE
SHEFFIELD UNITED

#### Maze game (page 7):





#### Spot the Difference (page 10):



#### Word search (page 11):

| W | L | X | C | S   | S        | Y   | Z  | M | L | U        | K | S        | W | В |
|---|---|---|---|-----|----------|-----|----|---|---|----------|---|----------|---|---|
| N | K | 0 | U | A   | É        |     | A  | R | ı | I        | С | Η        | - | Е |
| Q | E | H | N | (×) | R        | (2) | W  | A | R | W        | Y | J        | F | Μ |
| Α | Ä | D |   | G   | Q        | R   |    | E | 0 | <b>V</b> | Α | 0        | 8 | U |
| R | Q | E | Y | Ó   | S        | Σ   | 0  | 9 | ٦ | K        | X | ш        | > | H |
| С | H | X |   | A   | $\Theta$ | T   | R  | L | Μ | U        | _ | $\vdash$ | Z | > |
| S | A | L | S | R   | H        | A   | Α  | S | L | _        | Μ |          | J | Z |
| Т | L | D | 0 | E   | 9        | Р   | G  | F | ш | R        |