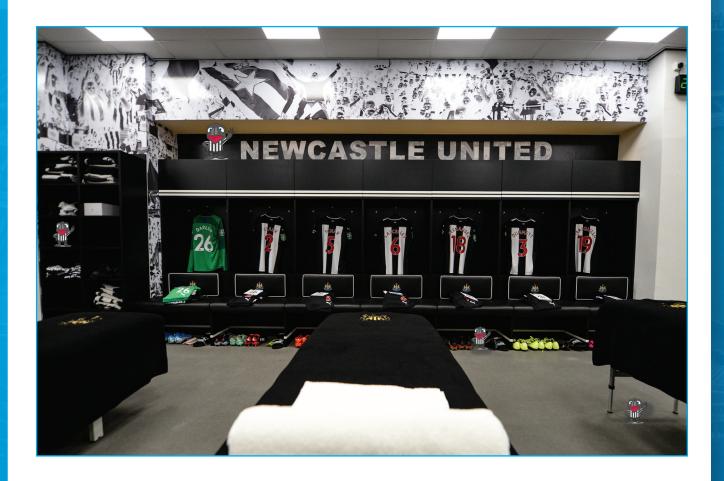

# CAN YOU SPOT MONTY?

| an you spot the 4 | hidden Monty's in the dressing rooi | m?    | ? |
|-------------------|-------------------------------------|-------|---|
|                   | WHERE IS MONTY?                     |       |   |
| Your Answers      |                                     | ' ( ' |   |
|                   |                                     |       |   |
| •                 |                                     |       |   |
| •                 |                                     |       |   |
| •                 |                                     |       |   |