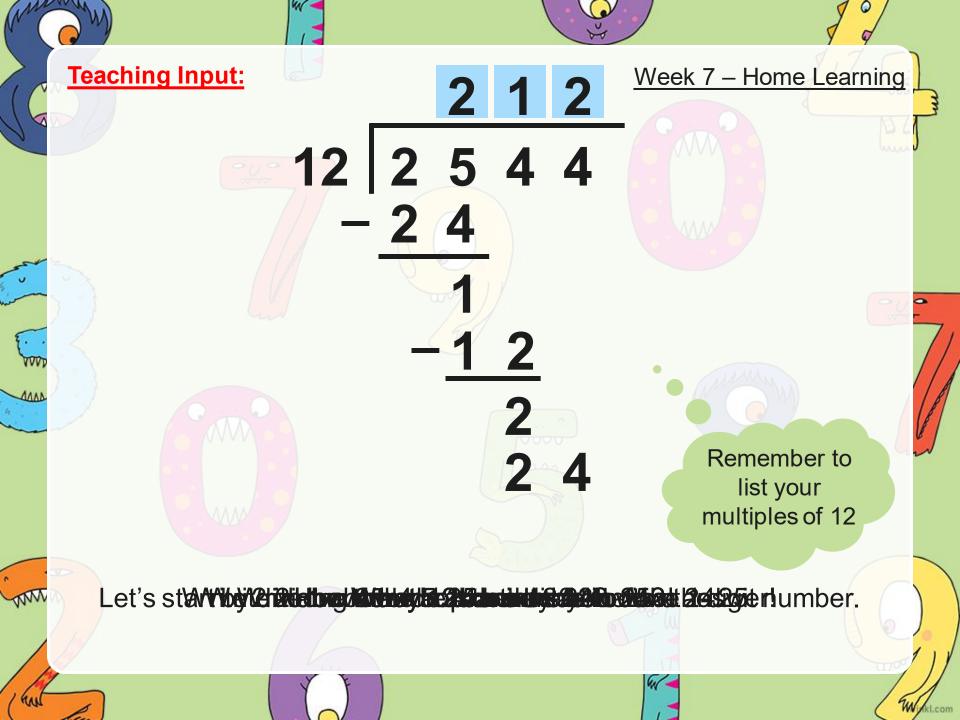

100

1110

4) Add 2,999 to 18,346

Go onto the next slide to see the division process for this calculation.

Complete the following calculation:

2544 ÷ 12

**Teaching Input:** 

Week 7 – Home Learning