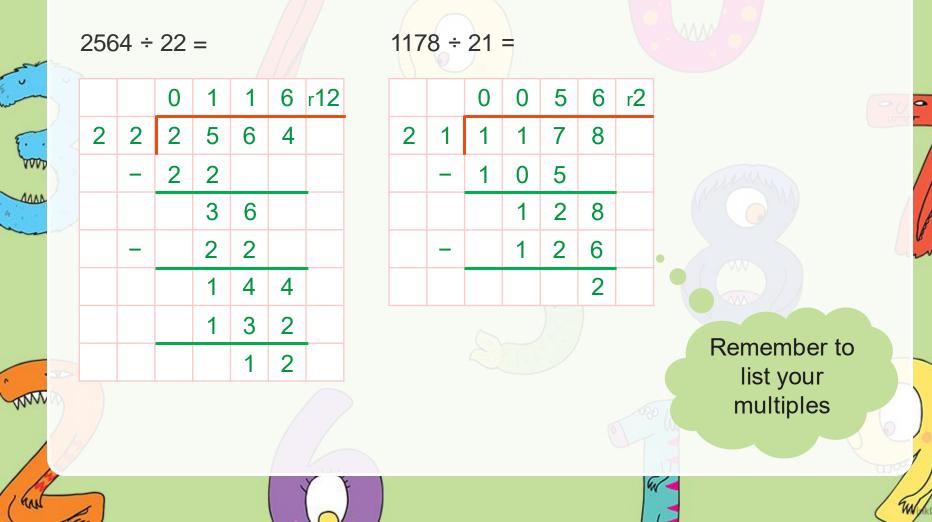

Now use your knowledge of multiples to help you solve these long division questions containing remainders:

Mastery Challenge: Now lets see if we can really challenge that brain.