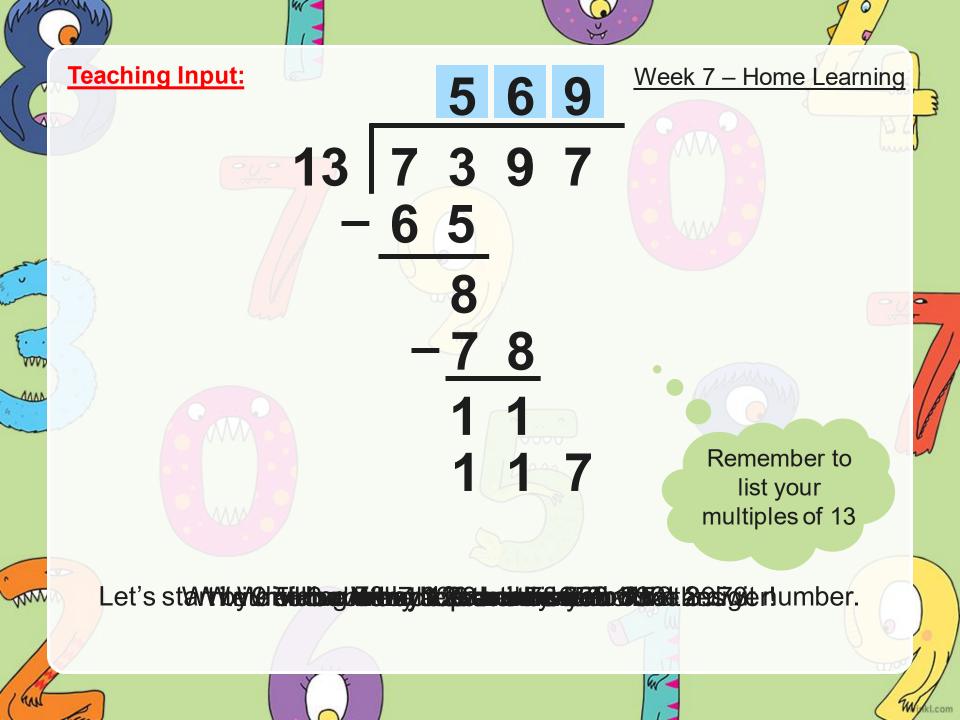

Go onto the next slide to see the division process for this calculation.

Complete the following calculation:

7397 ÷ 13

Week 7 – Home Learning

**Teaching Input:** 

**Teaching Input:** 

Week 7 – Home Learning