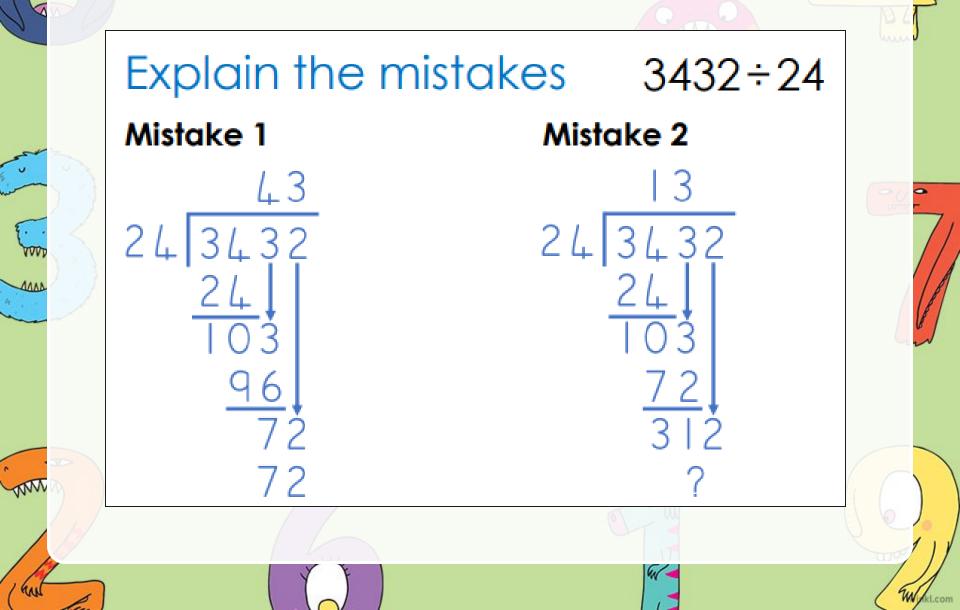

back

Week 7 - Home Learning

White Rose Maths

- 1) If x = 15, what is the value of 3x?
- 2) 62% of the sweets in a bag a red. What percentage of the sweets are not red?
- 3) Multiply 4.7 by 5

100

1110

4) Add 2,999 to 18,346

Go onto the next slide to see the division process for this calculation.

Complete the following calculation:

2544 ÷ 12

**Teaching Input:** 

Week 7 – Home Learning



Go onto the next slide to see the division process for this calculation.

Complete the following calculation:

7397 ÷ 13

Week 7 – Home Learning

**Teaching Input:** 



**Teaching Input:** 

Week 7 – Home Learning

Now use your knowledge of multiples to help you solve these long division questions containing remainders:





Mastery Challenge: Now lets see if we can really challenge that brain.