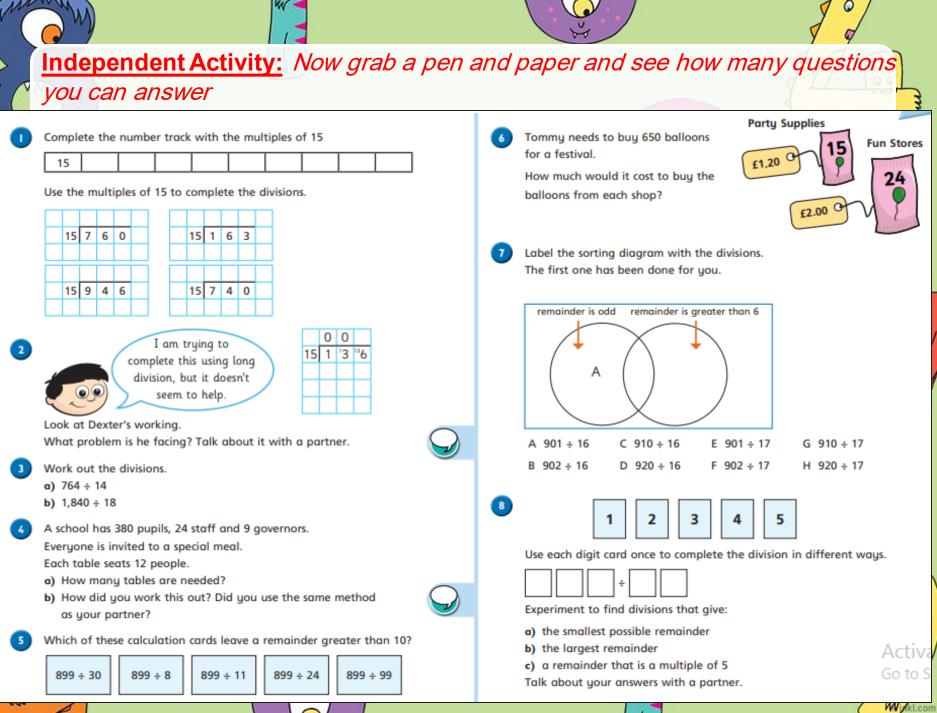

## <u>Warm-Up Challenge</u>

Flashback

Week 7 - Home Learning

White Rose Maths

- 1) If x = 15, what is the value of 3x?
- 2) 62% of the sweets in a bag a red. What percentage of the sweets are not red?
- 3) Multiply 4.7 by 5

100

1110

4) Add 2,999 to 18,346

Go onto the next slide to see the division process for this calculation.

Complete the following calculation:

2544 ÷ 12

**Teaching Input:** 

Week 7 – Home Learning



Go onto the next slide to see the division process for this calculation.

Complete the following calculation:

7397 ÷ 13

Week 7 – Home Learning

**Teaching Input:** 



**Teaching Input:** 

Week 7 – Home Learning

Now use your knowledge of multiples to help you solve these long division questions containing remainders:





Mastery Challenge: Now lets see if we can really challenge that brain.